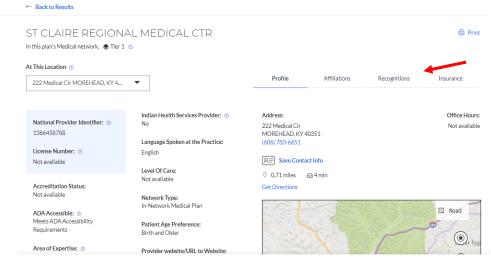

# STEP 5

Within the detailed view you'll see information about the provider and 4 options across the top – select Recognitions and look for the Tier 1 Indicator.

is the trade name of: In Colorado and Nevada: Rocky Mountain Hospital and Medical Service, Inc. In Connecticut: Anthem HealthPlans, Inc. In Indiana: Anthem Insurance Companies, Inc. In Kentucky: Anthem Health Plans of Kentucky, Inc. In Maine: Anthem Health Plans of Maine, Inc. In Missouri (excluding 30 counties in the Kansas City area): RightCHOICE® Managed Care, Inc. (RIT), Healthy Alliance® Life Insurance Company (HALIC), andHMO Missouri, Inc. RIT and certain affiliates administer non-HMO benefits underwritten by HALIC and HMO benefits underwritten by HMO Missouri, Inc. RIT and certain affiliates only provide administrative services for self-funded plans and do not underwrite benefits. In New Hampshire: Anthem Health Plans of New Hampshire, Inc. In Ohio: Community Insurance Company. In Virginia: Anthem Health Plans of Virginia, and its service area is all of Virginia except for the City of Fairfax, the Town of Vienna, and the area east of State Route 123. In Wisconsin: BlueCross Blue Shield of Wisconsin ("BCBSWI"), which underwrites or administers the PPO and indemnity policies; Compcare Health Services Insurance Corporation ("Compcare"), which underwrites or administers the HMO policies; and Compcare and BCBSWi collectively, which underwrite or administer the POSpolicies. Independent licensees of the Blue Cross and Blue Shield Association. ®ANTHEM is a registered trademark of Anthem Insurance Companies, Inc. The Blue Cross and Blue Shield Association.