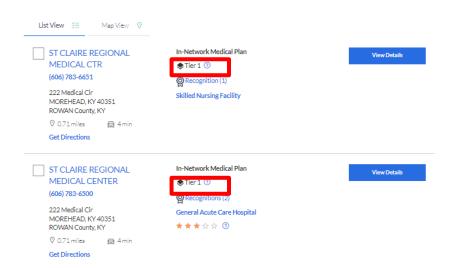

## STEP 3

In the search results you will see Tier 1 indicator for Tier 1 providers. Providers without the indicator are considered Tier 2.

Life and Disability products underwritten by Anthem Life Insurance Company, an independent licensee of the Blue Cross and Blue Shield is the trade name of: In Colorado and Nevada: Rocky Mountain Hospital and Medical Service, Inc. In Connecticut: Anthem Health Plans, Inc. In Indiana: Anthem Insurance Companies, Inc In Kentucky: Anthem Health Plans of Kentucky, Inc. In Maine: Anthem Health Plans of Maine, Inc. In Missouri (excluding 30 counties in the Kansas City area): RightCHOICE® Managed Care, Inc. (RIT), Healthy Alliance® Life Insurance Company (HALIC), andHMO Missouri, Inc. RIT and certain affiliates administer non-HMO benefits underwritten by HMO Missouri, Inc. RIT and certain affiliates only provide administrative services for self-funded plans and do not underwrite benefits. In New Hampshire: Anthem Health Plans of New Hampshire, Inc. In Ohio: Community Insurance Company. In Virginia: Anthem Health Plans of Virginia, Inc. trades as Anthem Blue Cross and Blue Shield in Virginia, and its service area is all of Virginia except for the City of Fairfax, the Town of Vienna, and the area east of State Route 123. In Wisconsin: BlueCross Blue Shield of Wisconsin ("BCBSWi"), which underwrites or administers the PPO and indemnity policies; Compcare Health Services Insurance Corporation ("Compcare"), which underwrites or administers the POSpolicies. Independent licensees of the Blue Cross and Blue Shield Association. @ANTHEM is a registered trademark of Anthem Insurance Companies, Inc. The Blue Cross and Blue Shield Association.

# STEP 5

Within the detailed view you'll see information about the provider and 4 options across the top – select Recognitions and look for the Tier 1 Indicator.

is the trade name of: In Colorado and Nevada: Rocky Mountain Hospital and Medical Service, Inc. In Connecticut: Anthem HealthPlans, Inc. In Indiana: Anthem Insurance Companies, Inc. In Kentucky: Anthem Health Plans of Kentucky, Inc. In Maine: Anthem Health Plans of Maine, Inc. In Missouri (excluding 30 counties in the Kansas City area): RightCHOICE® Managed Care, Inc. (RIT), Healthy Alliance® Life Insurance Company (HALIC), andHMO Missouri, Inc. RIT and certain affiliates administer non-HMO benefits underwritten by HALIC and HMO benefits underwritten by HMO Missouri, Inc. RIT and certain affiliates only provide administrative services for self-funded plans and do not underwrite benefits. In New Hampshire: Anthem Health Plans of New Hampshire, Inc. In Ohio: Community Insurance Company. In Virginia: Anthem Health Plans of Virginia, and its service area is all of Virginia except for the City of Fairfax, the Town of Vienna, and the area east of State Route 123. In Wisconsin: BlueCross Blue Shield of Wisconsin ("BCBSWI"), which underwrites or administers the PPO and indemnity policies; Compcare Health Services Insurance Corporation ("Compcare"), which underwrites or administers the HMO policies; and Compcare and BCBSWi collectively, which underwrite or administer the POSpolicies. Independent licensees of the Blue Cross and Blue Shield Association. ®ANTHEM is a registered trademark of Anthem Insurance Companies, Inc. The Blue Cross and Blue Shield Association.