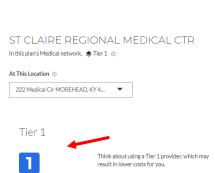

## STEP 3

In the search results you will see Tier 1 indicator for Tier 1 providers. Providers without the indicator are considered Tier 2.

Life and Disability products underwritten by Anthem Life Insurance Company, an independent licensee of the Blue Cross and Blue Shield is the trade name of: In Colorado and Nevada: Rocky Mountain Hospital and Medical Service, Inc. In Connecticut: Anthem Health Plans, Inc. In Indiana: Anthem Insurance Companies, Inc In Kentucky: Anthem Health Plans of Kentucky, Inc. In Maine: Anthem Health Plans of Maine, Inc. In Missouri (excluding 30 counties in the Kansas City area): RightCHOICE® Managed Care, Inc. (RIT), Healthy Alliance® Life Insurance Company (HALIC), andHMO Missouri, Inc. RIT and certain affiliates administer non-HMO benefits underwritten by HMO Missouri, Inc. RIT and certain affiliates only provide administrative services for self-funded plans and do not underwrite benefits. In New Hampshire: Anthem Health Plans of New Hampshire, Inc. In Ohio: Community Insurance Company. In Virginia: Anthem Health Plans of Virginia, Inc. trades as Anthem Blue Cross and Blue Shield in Virginia, and its service area is all of Virginia except for the City of Fairfax, the Town of Vienna, and the area east of State Route 123. In Wisconsin: BlueCross Blue Shield of Wisconsin ("BCBSWi"), which underwrites or administers the PPO and indemnity policies; Compcare Health Services Insurance Corporation ("Compcare"), which underwrites or administers the POSpolicies. Independent licensees of the Blue Cross and Blue Shield Association. @ANTHEM is a registered trademark of Anthem Insurance Companies, Inc. The Blue Cross and Blue Shield Association.